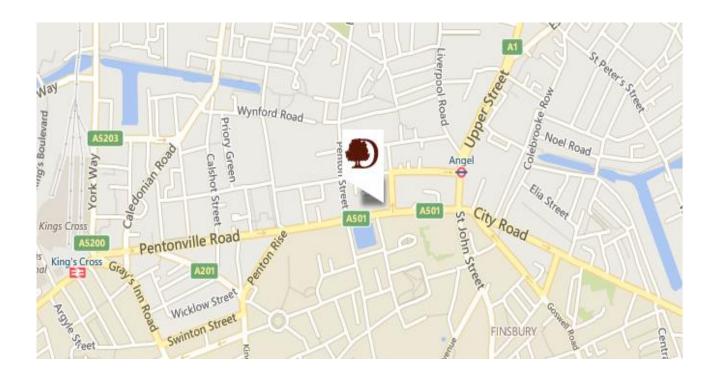

## Directions to the DoubleTree by Hilton Islington

The hotel is easily accessible from all major transport points in the city. The closest Underground station is Angel which is a 2 minute walk from the hotel and connects you to all London has to offer.

**Kings Cross Underground Station:** The hotel is a 15 minute walk from here or alternatively you can take the Underground from here to Angel. As you come out of Angel station, turn left. At the crossroads, turn right onto Pentonville Road. The hotel is on your right.

**Euston Station:** Take a taxi to the hotel which takes 5 minutes or take the tube on the Northern line to Angel and walk 2 minutes to the hotel. As you come out of Angel station, turn left. At the crossroads, turn right onto Pentonville Road. The hotel is on your right.

## **DoubleTree by Hilton Islington**

60 Pentonville Road, London, N1 9LA

Tel: +44 (0)207 282 5500

Web: www.mtdtraining.com Telephone: 0333 320 2883 2