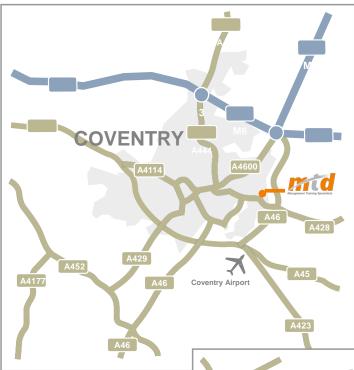

### **Directions to MTD's Training Centre:**

# From the M1 Travelling South

- Leave M1 at Junction 21, taking the M69 towards Coventry
- At the end of the M69 it becomes the A46, signposted to Warwick and the M40

# From the M6

- Leave the M6 at Junction 2. Take the exit from the roundabout signposted A46 to Warwick and the M40
- Follow the road over two mini roundabouts.
- Take the 1st exit at the next roundabout signposted A46 to Warwick.
- At the next roundabout (with TGI Friday's on your right), turn right (third exit) signposted A428 to Coventry City Centre.
- Go straight over two small roundabouts and at third roundabout turn right, signposted to Binley Business Park.
- Continue down Harry Weston Road, past Keogh's and take the next left.
- Continue down to the very end of the road and take a right and you will see our office.

#### From the M1 Travelling North

- · Leave M1 at Junction 17, taking the M45 towards Coventry.
- At the end of the M45 it becomes the A45, continue on the A45 towards Coventry.
- After approximately 6 miles, you will reach a large roundabout (called Toollbar End) with a Honda Garage on your. left and Shell Petrol Station on your right. At this roundabout, take the 4th exit A46/M69 to Leicester.
- At the next roundabout (with TGI Friday's one your left), turn left (signposted A428 to Coventry City Centre).
- Go stright over two small roundabouts and at third roundabout turn right, signposted to Binley Business Park.
- Continue down Harry Weston Road, past Keogh's and take the next left.
- Continue down to the very end of the road and take a right and you will see our office.