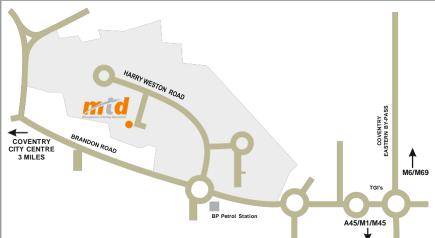

# From the M6

- Leave the M6 at Junction 2. Take the exit from the roundabout signposted A46 to Warwick and the M40
- Follow the road over two mini roundabouts.
- Take the 1st exit at the next roundabout signposted A46 to Warwick.
- At the next roundabout (with TGI Friday's on your right), turn right (third exit) signposted A428 to Coventry City Centre.
- Go straight over two small roundabouts and at third roundabout turn right, signposted to Binley Business Park.
- Continue down Harry Weston Road, past Keogh's and take the next left.
- Continue down to the very end of the road and take a right and you will see our office.

#### From the M1 Travelling North

- · Leave M1 at Junction 17, taking the M45 towards Coventry.
- At the end of the M45 it becomes the A45, continue on the A45 towards Coventry.
- After approximately 6 miles, you will reach a large roundabout (called Toollbar End) with a Honda Garage on your. left and Shell Petrol Station on your right. At this roundabout, take the 4th exit A46/M69 to Leicester.
- At the next roundabout (with TGI Friday's one your left), turn left (signposted A428 to Coventry City Centre).
- Go stright over two small roundabouts and at third roundabout turn right, signposted to Binley Business Park.
- Continue down Harry Weston Road, past Keogh's and take the next left.
- Continue down to the very end of the road and take a right and you will see our office.