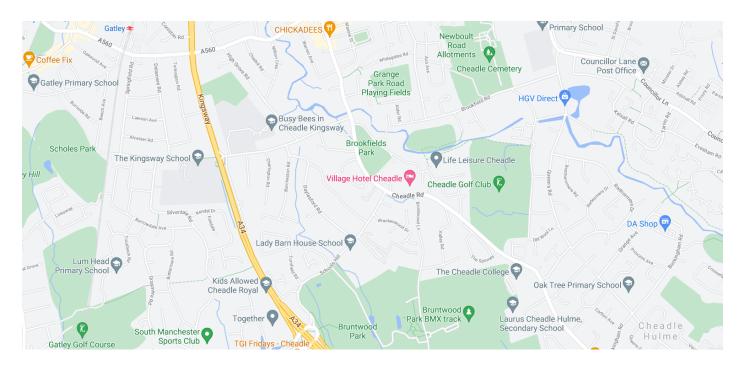

## **Arriving By Rail**

Less than 2 miles from Gatley, under 2.5 miles from Heald Green and 5 Miles (a 10 to 15 minute drive) from Stockport and Wilmslow.

## **Arriving By Car**

Village Manchester, Cheadle can be reached by vehicle via the M60, the M56, and the M6 northbound.

## **Arriving By Air**

Village Manchester, Cheadle is just 4.5 miles (12 minutes' drive) from Manchester International Airport.

Village Hotel Cheadle, Cheadle Rd, Cheadle Hulme, Cheadle SK8 1HW