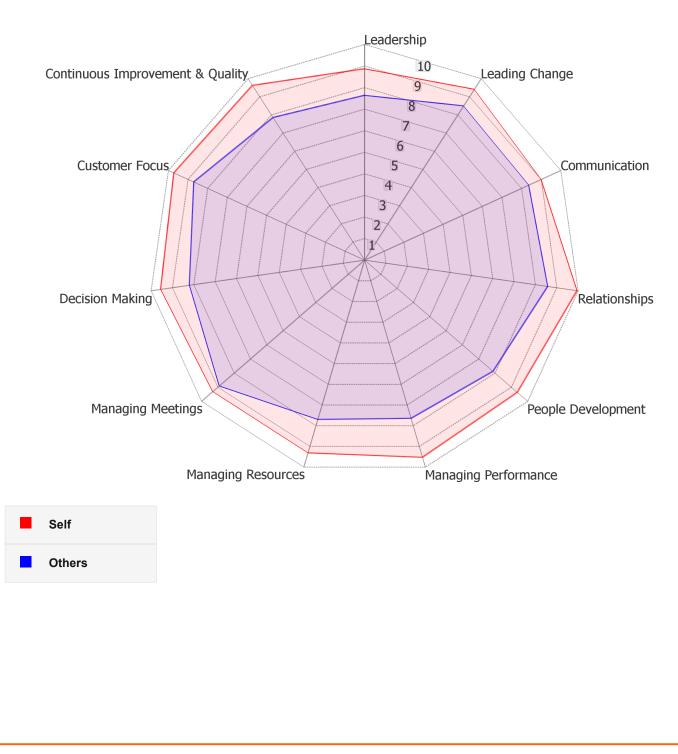

## **Overall Competency Overview**

This diagram summarises your own scores and compares them to all of the other responses and feedback that you received from 8 people.

# **Summary Of Competencies**

| Les develope         |                  |      |  |
|----------------------|------------------|------|--|
| Leadership           | Self Assessment: | 8.75 |  |
|                      | Respondents:     | 7.54 |  |
|                      |                  |      |  |
|                      |                  |      |  |
| Leading Change       | Self Assessment: | 9.29 |  |
|                      | Respondents:     | 8.38 |  |
|                      |                  |      |  |
|                      |                  |      |  |
| Communication        | Self Assessment: | 8.89 |  |
|                      | Respondents:     | 8.26 |  |
|                      |                  |      |  |
| Polotionahira        |                  |      |  |
| Relationships        | Self Assessment: | 9.83 |  |
|                      | Respondents:     | 8.47 |  |
|                      |                  |      |  |
| People Development   |                  |      |  |
| People Development   | Self Assessment: | 9.25 |  |
|                      | Respondents:     | 7.78 |  |
|                      |                  |      |  |
| Managing Performance | Self Assessment: |      |  |
| inanaging ronomanoo  | Sell Assessment: | 9.42 |  |
|                      | Respondents:     | 7.56 |  |
|                      |                  |      |  |
| Managing Resources   | Self Assessment: | 9.2  |  |
|                      |                  |      |  |
|                      | Respondents:     | 7.6  |  |
|                      |                  |      |  |
| Managing Meetings    | Self Assessment: | 9.2  |  |
|                      |                  |      |  |
|                      | Respondents:     | 8.8  |  |
|                      |                  |      |  |
| Decision Making      | Self Assessment: | 9.43 |  |
|                      | Respondents:     | 8.1  |  |
|                      | respondents.     | 8.1  |  |
|                      |                  |      |  |
|                      |                  |      |  |

| Feedback Report For John Smith   |                                  |      |
|----------------------------------|----------------------------------|------|
| Summary Of Competer              | ncies                            |      |
| Customer Focus                   | Self Assessment:<br>Respondents: | 9.6  |
| Continuous Improvement & Quality | Self Assessment:                 | 9.5  |
|                                  | Respondents:                     | 7.75 |
|                                  |                                  |      |
|                                  |                                  |      |
|                                  |                                  |      |
|                                  |                                  |      |
|                                  |                                  |      |
|                                  |                                  |      |
|                                  |                                  |      |
|                                  |                                  |      |
|                                  |                                  |      |
|                                  |                                  |      |
|                                  |                                  |      |
|                                  |                                  | Page |